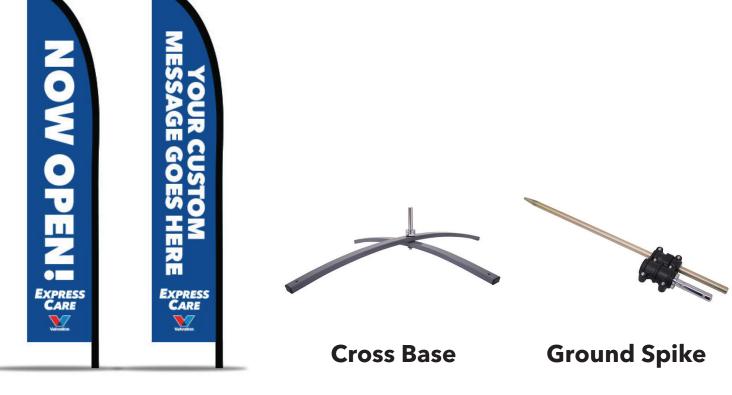

### **FEATHER FLAGS**

13', single sided, finishing w/either ground spike or cross base:

Available at **VECSupport.com** 