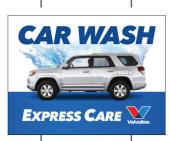

### **YARD SIGNS**

24x18" single sided, with wire frame:

Available at **VECSupport.com** 