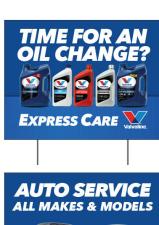

### **YARD SIGNS**

24x18" single sided, with wire frame:

Available at **VECSupport.com** 