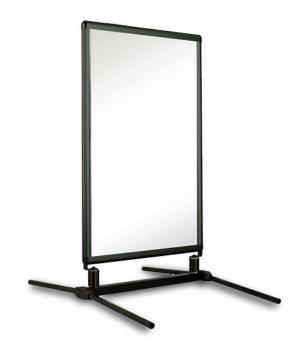

### **POSTERS**

28x44" - INDOOR or OUTDOOR 3mm PVC:

**Snap Frame** 

Available at **VECSupport.com** 